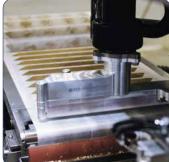

## **Overrolling machine**

Introducing the MID-S 100, the fastest natural wrapper overrolling machine.

The MID-S 100 machine seamlessly combines top-tier ergonomics and safety with a contemporary design. Experience the perfect user journey with its low noise level and advanced 15-inch touchscreen. What makes it unique is its remarkable stability and output, achieved through groundbreaking innovations such as servo techniques in both the overrolling unit and wrapper feeder.

Cleaning and maintenance are a breeze, thanks to its ceramic bearings, ensuring an extended lifespan. Switching to a different cigar model? No problem at all.

Elevate your production with the MID-S 100: the future of overrolling technology.