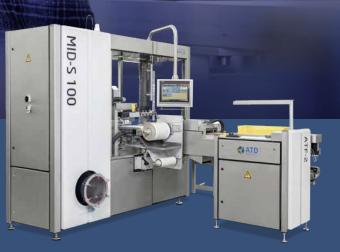

## **Overrolling machine**

Introducing the MID-S 100, the fastest natural wrapper overrolling machine.

The MID-S 100 machine seamlessly combines top-tier ergonomics and safety with a contemporary design. Experience the perfect user journey with its low noise level and advanced 15-inch touchscreen. What makes it unique is its remarkable stability and output, achieved through groundbreaking innovations such as servo techniques in both the overrolling unit and wrapper feeder.

Cleaning and maintenance are a breeze, thanks to its ceramic bearings, ensuring an extended lifespan. Switching to a different cigar model? No problem at all.

Elevate your production with the MID-S 100: the future of overrolling technology.

## Technical specifications:

- Speed: Max. 100 products/minute\* (double length)
- Machine dimensions: 340 x 290 x 240 cm (L x W x H)
- Machine weight: 2000 kg
- Power consumption: 6,51 kW (4,1 A)
- Water consumption: 3 bar / 5 ltr/min
- Compressed air: 6 bar / 310 ltr/min
- Cigar dimensions: Diameter: Min. Ø 7,2 mm Max. Ø 17 mm Length: Min. 70 mm Max. 240 mm